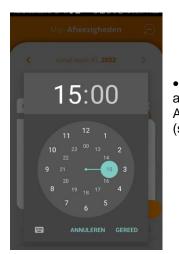

Hallo Test2 Test, Jouw Dashboard

You will see this screen, click on the + icon

Click Holiday and Click Next

• Click on the calendar and enter the start date and the end date. Click Save.

• Then comes a screen with the Adjust the time to (start of your shift)