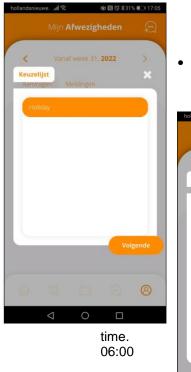

Hallo Test2 Test, Jouw Dashboard

You will see this screen, click on the + icon

Click Holiday and Click Next

• Click on the calendar and enter the start date and the end date. Click Save.

• Then comes a screen with the Adjust the time to (start of your shift)