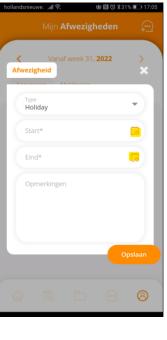

Hallo Test2 Test, Jouw Dashboard

You will see this screen, click on the + icon

Click Holiday and Click Next

• Click on the calendar and enter the start date and the end date. Click Save.

• Then comes a screen with the Adjust the time to (start of your shift)