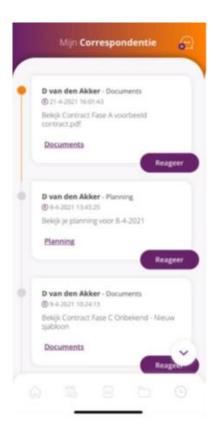

| <b>My correspondance – Step 1.</b><br>Open My correspondance in the main menu. Click on the | My correspondence – Step 2.<br>Click on the topic you are interetsed in from the drop- |
|---------------------------------------------------------------------------------------------|----------------------------------------------------------------------------------------|
|                                                                                             | down menu.                                                                             |
| top right then it opens the screen below Then click                                         |                                                                                        |
| behind Type.                                                                                |                                                                                        |
| Mijn Correspondentie                                                                        | Mijn Correspondentie                                                                   |
|                                                                                             |                                                                                        |
|                                                                                             | Marlana Konieczka - Documents                                                          |
| Nieuwe bericht                                                                              | Nieuwe bericht 15.30                                                                   |
|                                                                                             | Rakilk Fase A Fase A - Fase A normen-                                                  |
|                                                                                             | Туре                                                                                   |
| $\frown$                                                                                    |                                                                                        |
| Туре                                                                                        | Schrijf een bericht                                                                    |
|                                                                                             |                                                                                        |
| Schrijf een bericht                                                                         |                                                                                        |
|                                                                                             |                                                                                        |
|                                                                                             |                                                                                        |
|                                                                                             |                                                                                        |
|                                                                                             | Туре                                                                                   |
|                                                                                             |                                                                                        |
|                                                                                             | General Facility                                                                       |
|                                                                                             |                                                                                        |
|                                                                                             | 🔿 Helpdesk                                                                             |
|                                                                                             |                                                                                        |
|                                                                                             | O Planning                                                                             |
|                                                                                             | 0                                                                                      |
|                                                                                             | Vakantieaanvraag                                                                       |
| Opslaan                                                                                     |                                                                                        |
|                                                                                             |                                                                                        |
|                                                                                             |                                                                                        |
|                                                                                             |                                                                                        |
|                                                                                             |                                                                                        |
|                                                                                             |                                                                                        |
|                                                                                             |                                                                                        |
|                                                                                             |                                                                                        |
|                                                                                             |                                                                                        |
|                                                                                             |                                                                                        |
|                                                                                             |                                                                                        |
|                                                                                             |                                                                                        |

Page Break

| My correspondence – Step 3.                                                   | My correspondence – Step 4.                                                                                                                                                                                                                              |
|-------------------------------------------------------------------------------|----------------------------------------------------------------------------------------------------------------------------------------------------------------------------------------------------------------------------------------------------------|
| Describe your message/ question as clearly as possible. Then click on "Save". | In "My correspondence" you will see an overview of<br>the messages you sent and the replies you will<br>receive. In addition, there are also messages from<br>GOODMORNING to you, such as new documents,<br>new planning and guestions or announcements. |

| Mijn Correspondentie                                                                             | Mijn Correspondentie 💭                                                                                                                            |
|--------------------------------------------------------------------------------------------------|---------------------------------------------------------------------------------------------------------------------------------------------------|
| Nieuwe berichten Nieuwe bericht Type Vakantieaanvraag Schrijf een bericht Beste,                 | Mariena Konieczka - Documents<br>③ 27-1-2022 10:1536<br>Bekijk Fase A Fase A - Fase A oproep-<br>weekverioning NL-PL-docx<br>Documents<br>Reageer |
| Graag zou ik week 35, 36 en 37 vrij zijn.<br>ik hoor graag of dat mogelijk is,<br>Groetjes, Test | Test2 Test - Afwezigheidsaanvraag     27-1:2022 10:06:16     Test     Afwezigheidsaanvraag     Reageer                                            |
|                                                                                                  | Geen berichten meer                                                                                                                               |