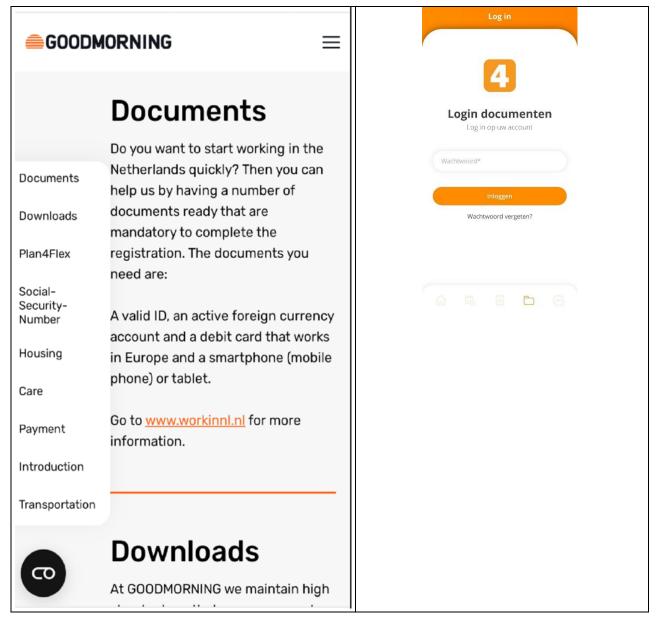

| Downloads.                                                           | My documents – Step 1.                              |
|----------------------------------------------------------------------|-----------------------------------------------------|
| Clicking on "Downloads" in the main menu will take you to our        | Click on "My Documnets" in the main menu. You must  |
| website. At the top you can choose your language (1) and you         | enter your password in connection with privacy. The |
| can swipe from left to right (2) to take in all the informations and | app then opens an overview with your personal       |
| go to the documents.                                                 | documents.                                          |

| Page Break                                         |                                                        |
|----------------------------------------------------|--------------------------------------------------------|
| My documents – Step 2.                             | My documents – Step 3.                                 |
| You now have an overview of all the documents that | The document will open when you click on it. You       |
| GOODMORNING prepared for you. Open these           | should read the document thoroughly. If it says "Sign" |
| documents and sign where necessary. New            | below the document, click on it.                       |
| documents have an orange circle, this means you    |                                                        |
| need to access and sign them. Not signing the      |                                                        |
| documents may have consequences for your salary.   |                                                        |