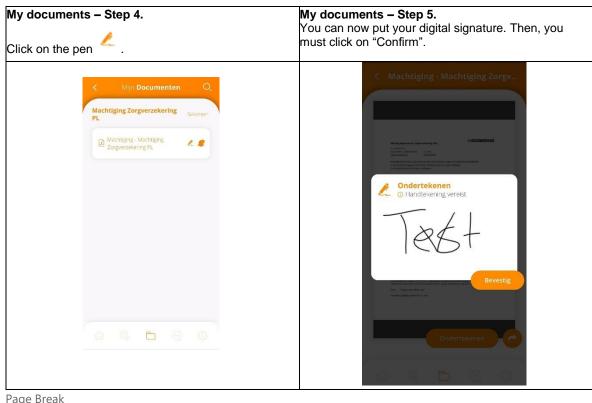

| Page Break                                         |                                                        |
|----------------------------------------------------|--------------------------------------------------------|
| My documents – Step 2.                             | My documents – Step 3.                                 |
| You now have an overview of all the documents that | The document will open when you click on it. You       |
| GOODMORNING prepared for you. Open these           | should read the document thoroughly. If it says "Sign" |
| documents and sign where necessary. New            | below the document, click on it.                       |
| documents have an orange circle, this means you    |                                                        |
| need to access and sign them. Not signing the      |                                                        |
| documents may have consequences for your salary.   |                                                        |