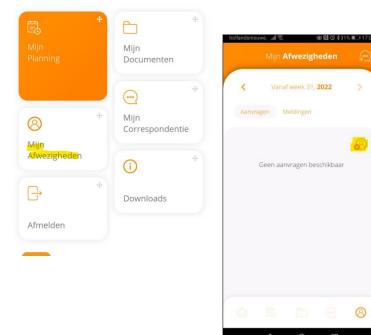

You must give at least two weeks' notice before terminating your rental contract. If you fail to observe this notice period, we reserve the right to charge 2 weeks of rent.

At Goodmorning BV we are going to change the way you request a holiday. We do this so that it is clear that you have requested a holiday. You will automatically receive a message if your holiday has been approved or rejected, so that you have a faster answer about your holiday request.

What will change for you?

You can now make your holiday request directly via the Plan4Flex APP. You no longer need to submit an application via the intermediary or via the APP correspondence. The agreement remains that you must apply for a holiday at least 2 weeks in advance. Try to keep this in mind.

If you want to reserve your home, you must do this via the APP correspondence under message type Planning. Try to do this as soon as you make the holiday request to avoid disappointment.

Home: On the home page, the button becomes My absences added.

Hallo Test2 Test, Jouw Dashboard

You will see this screen, click on the + icon

Click Holiday and Click Next

• Click on the calendar and enter the start date and the end date. Click Save.

• Then comes a screen with the Adjust the time to (start of your shift)

You will now see the application in the APP.

| Mijn <b>Afwezigheden</b>                        | You see the status New, you have                                | ve requested the holiday.                                                            |
|-------------------------------------------------|-----------------------------------------------------------------|--------------------------------------------------------------------------------------|
| Vanaf week 31, 2022 >                           |                                                                 |                                                                                      |
| Aanvragen Meldingen                             |                                                                 |                                                                                      |
| Ð                                               | hollandsnieuwe. ⊿ll ବ ଧାର 10 ≵29% ∎⊃ 17:28<br>Mijn Afwezigheden | If the intercedente has approved the                                                 |
| Geplande tijd<br>15 aug 07:00 - 28<br>aug 17:00 | Vanaf week 31, 2022 >                                           | request, the status changes from new to approved, then the holiday is final.         |
| Nieuw                                           | Aanvragen Meldingen                                             | You will also receive a message about this which will be listed under the documents. |
|                                                 | 8                                                               |                                                                                      |
|                                                 | Geplande tijd<br>15 aug 07:00 - 28<br>aug 17:00                 |                                                                                      |
| à 5 🗅 🕤 😵                                       | Goedgekeurd                                                     |                                                                                      |
|                                                 |                                                                 |                                                                                      |
|                                                 |                                                                 |                                                                                      |
|                                                 |                                                                 |                                                                                      |
|                                                 |                                                                 |                                                                                      |